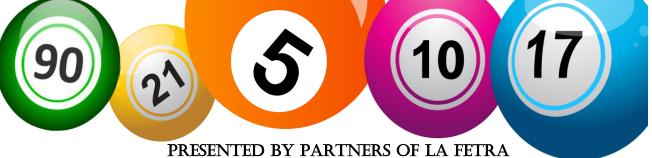

### NUMBER FILL-IN PUZZLE

The first number in the grid has been provided to give you a head start. Fill in the numbers from the list where they will fit and check off the numbers as you go.

Solution is provided in the back.