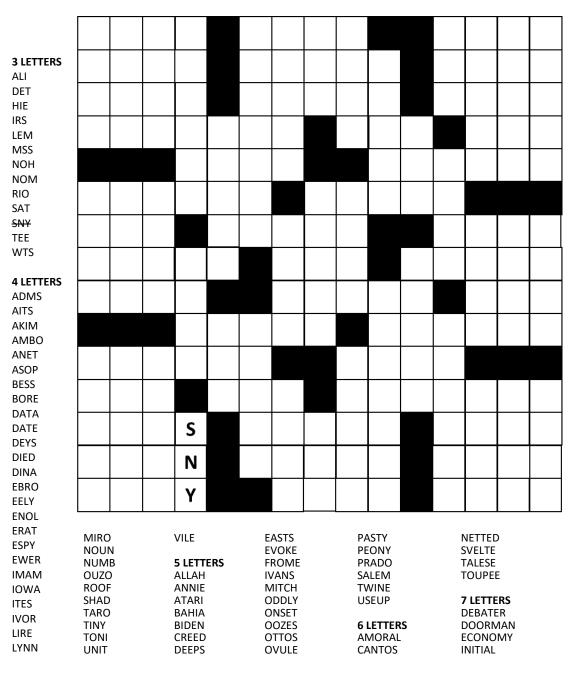

#### **CROSSWORD SOLUTION**

| <sup>1</sup> 0         | <sup>2</sup> D  | ³ <b>[</b> | )        |                | <sup>4</sup> D  | <sup>5</sup> <b>A</b>  | <sup>6</sup> D  | <sup>7</sup> S  |                        | * <b>E</b>      | <sup>9</sup> G         | i 10  | G 1 | S      |
|------------------------|-----------------|------------|----------|----------------|-----------------|------------------------|-----------------|-----------------|------------------------|-----------------|------------------------|-------|-----|--------|
| N                      | Е               | (          |          |                | <sup>13</sup> A | R                      | ı               | Α               |                        | 14R             | ı                      | (     | 5   | Т      |
| <sup>15</sup> <b>A</b> | S               | 9          |          | Ē              | R               | Т                      | Ε               | D               |                        | <sup>17</sup> A | N                      | 1 1   | V   | Ε      |
|                        |                 |            | 1        | <sub>8</sub> N | Ε               | S                      | S               |                 |                        |                 | 19<br><b>C</b>         | i I   | E   | М      |
| <sup>20</sup> D        | <sup>21</sup> A | 22<br>F    | ≀        | Т              | S               |                        | 23<br><b>E</b>  | <sup>24</sup> L | <sup>25</sup> <b>A</b> | <sup>26</sup> T | E                      |       |     |        |
| <sup>27</sup>          | С               |            | :        | R              |                 | <sup>28</sup> <b>A</b> | L               | Α               | С                      | Α               | R                      | 29    | Г   | E<br>E |
| <sup>31</sup> O        | R               | . [        | )        | Ε              | <sup>32</sup> A | L                      |                 | 33 <b>R</b>     | Ε                      | Р               | A                      |       | ı   | D      |
| <sup>34</sup> <b>R</b> | E               | (          | :        | Ε              | S               | S                      | <sup>35</sup> E | D               |                        | <sup>36</sup> E | L                      | .   1 | L   | Ε      |
|                        |                 | 37         | 1        | S              | S               | 0                      | С               |                 | ³8G                    | R               | E                      | :   1 | E   | N      |
| <sup>39</sup> <b>A</b> | <sup>40</sup>   | ,          | ₹        |                |                 |                        | <sup>41</sup> L | <sup>42</sup> U | R                      | E               |                        |       |     |        |
| <sup>43</sup> P        | О               | $\top$     | <b>4</b> | <sup>4</sup> E |                 | <sup>45</sup> C        | Α               | N               | Α                      | D               | 46                     | 47    | 4   | Ň      |
| <sup>49</sup> <b>E</b> | W               | / [        |          | R              |                 | <sup>50</sup> A        | ı               | D               | S                      |                 | <sup>51</sup> <b>T</b> | •     | R   | Υ      |
| <sup>52</sup> D        | Α               | .   1      | $\Gamma$ | Ε              |                 | <sup>53</sup> <b>D</b> | R               | 0               | Р                      |                 | <sup>54</sup> S        | ;   1 | E   | С      |
|                        |                 |            |          |                |                 |                        |                 |                 |                        |                 |                        |       |     |        |
| 1                      | 7               | 3          | 0        | 3              |                 | 4                      | 8               | 9               | 7                      |                 | 5                      | 2     | 6   | 2      |
| 6                      | 9               | 0          | 9        | 3              |                 | 1                      | 9               | 0               | 9                      |                 | 4                      | 2     | 8   | 7      |
| 3                      | 8               | 7          | 6        | 3              |                 | 9                      | 0               | 9               | 4                      |                 | 1                      | 1     | 9   | 8      |
|                        |                 |            |          | 9              | 4               | 4                      | 8               |                 | 6                      | 7               | 4                      | 7     | 3   | 5      |
|                        | 6               | 0          | 0        | 0              | 3               |                        | 0               | 7               | 7                      | 2               |                        |       |     |        |
| 0                      | 6               | 0          | 1        | 3              | 1               |                        |                 | 7               | 4                      | 1               |                        | 1     | 7   | 2      |
| 9                      | 1               | 0          | 2        |                | 5               | 3                      | 3               | 2               |                        | 0               | 8                      | 0     | 0   | 6      |
| 0                      | 7               | 2          | 1        |                | 6               | 0                      | 1               | 0               | 2                      |                 | 9                      | 5     | 7   | 8      |
| 6                      | 8               | 3          | 7        | 7              |                 | 0                      | 0               | 1               | 2                      |                 | 2                      | 5     | 4   | 2      |
| 5                      | 9               | 0          |          | 3              | 7               | 3                      |                 |                 | 4                      | 0               | 2                      | 5     | 1   | 1      |
|                        |                 |            |          | 8              | 8               | 5                      | 9               |                 | 5                      | 2               | 3                      | 7     | 2   |        |
| 5                      | 1               | 6          | 9        | 1              | . 0             |                        | 1               | 8               | 6                      | 8               |                        |       |     |        |
| 2                      | 9               | 7          | 9        |                | 3               | 8                      | 3               | 1               |                        | 1               | 4                      | 6     | 3   | 8      |
| 8                      | 6               | 6          | 4        |                | 4               | 5                      | 5               | 4               |                        | 2               | 2                      | 6     | 1   | 4      |
| 8                      | 5               | 9          | 7        |                | 6               | 1                      | 1               | 4               |                        | 8               | 0                      | 4     | 5   | 1      |

**NUMBER FILL - IN SOLUTION** 