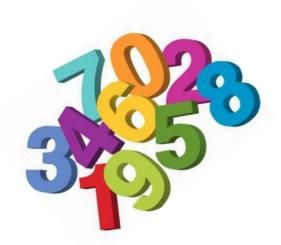

#### NUMBER FILL-IN PUZZLE

The first number in the grid has been provided to give you a head start. Fill in the numbers from the list where they will fit and check off the numbers as you go.

| 3 DIGITS        |     |   | 0  |        |   |      |   |    |        |            |        |  |  |
|-----------------|-----|---|----|--------|---|------|---|----|--------|------------|--------|--|--|
| 045             |     |   | 4  |        |   |      |   |    |        |            |        |  |  |
| 092             |     |   | _  |        |   |      |   |    |        |            |        |  |  |
| 167             |     |   | 5  |        |   |      |   |    |        |            |        |  |  |
| 187             |     |   | _  |        |   |      |   |    |        |            |        |  |  |
| 188<br>367      |     |   | 1  |        |   |      |   |    |        |            |        |  |  |
| 376             |     |   |    |        |   |      |   |    |        |            |        |  |  |
| 441             |     |   |    |        |   |      |   |    |        |            |        |  |  |
| 497             |     |   |    |        |   |      |   |    |        |            |        |  |  |
| 526             |     |   |    |        |   |      |   |    |        |            |        |  |  |
| 770             |     |   |    |        |   |      |   |    |        |            |        |  |  |
|                 |     |   |    |        |   |      |   |    |        |            |        |  |  |
| 4 DIGITS        |     |   |    |        |   |      |   |    |        |            |        |  |  |
| 0427            |     |   |    |        |   |      |   |    |        |            |        |  |  |
| <del>0451</del> |     |   |    |        |   |      |   |    |        |            |        |  |  |
| 0517            |     |   |    |        |   |      |   |    |        |            |        |  |  |
| 0585            |     |   |    |        |   |      |   |    |        |            |        |  |  |
| 0651            |     |   |    |        |   |      |   |    |        |            |        |  |  |
| 0918            |     |   |    |        |   |      |   |    |        |            |        |  |  |
| 0979            |     |   |    |        |   |      |   |    |        |            |        |  |  |
| 0980            |     |   |    |        |   |      |   |    |        |            |        |  |  |
| 1495            |     |   |    |        |   |      |   |    |        |            |        |  |  |
| 1857            |     |   |    |        |   |      |   |    |        |            |        |  |  |
| 1866<br>1888    |     |   |    |        |   |      |   |    |        |            |        |  |  |
| 3323            |     |   |    |        |   |      |   |    |        |            |        |  |  |
| 3854            |     |   |    |        |   |      |   |    |        |            |        |  |  |
| 4187            |     |   |    |        |   |      |   |    |        |            |        |  |  |
| 4308            |     |   |    |        |   |      |   |    |        |            |        |  |  |
| 4318            |     |   |    |        |   |      |   |    |        |            |        |  |  |
| 4691            |     |   |    |        |   |      |   |    |        |            |        |  |  |
| 5812            | 816 |   |    | DIGITS | ; | 5090 |   |    | DIGITS | 9 DIG      |        |  |  |
| 6031            | 842 |   |    | 0138   |   | 5135 |   |    | 52671  | 10326      |        |  |  |
| 6060            | 858 |   |    | 1445   |   | 5985 |   |    | 21865  | 19731      | .2827  |  |  |
| 6243            | 889 |   |    | 8965   |   | 6118 |   |    | 76016  |            |        |  |  |
| 6737            | 908 |   |    | 8639   |   | 6209 |   | 95 | 52389  | 10 DIC     |        |  |  |
| 7410            | 913 |   |    | 9177   |   | 6581 |   |    |        | 0351089709 |        |  |  |
| 7658            | 915 |   |    | 1317   |   | 8696 |   |    | DIGITS |            | 04228  |  |  |
| 7684            | 964 |   |    | 5689   |   | 8949 |   |    | 259026 |            | .00982 |  |  |
| 7865            | 968 | 4 | 50 | 0011   |   | 9724 | / | 88 | 874725 | 82516      | 31717  |  |  |