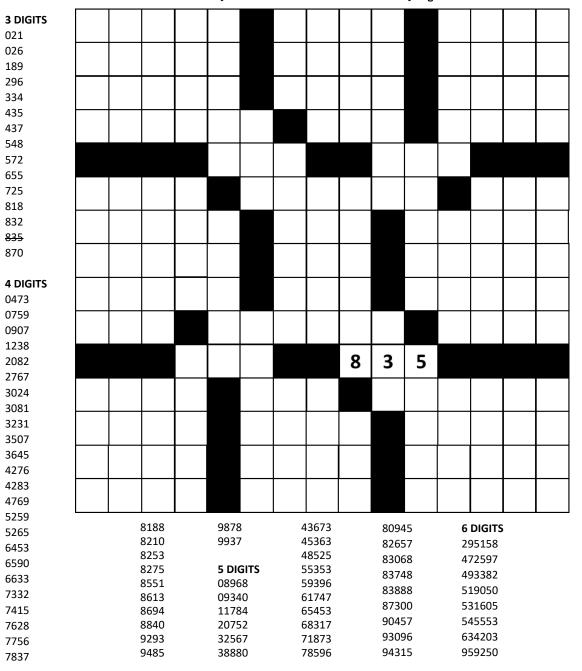

#### NUMBER FILL-IN PUZZLE

The first number in the grid has been provided to give you a head start. Fill in the numbers from the list where they will fit and check off the numbers as you go.

Solution is provided in the back.