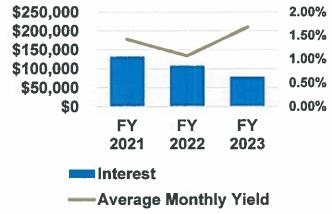

Presented is a comparison of the average monthly yield and interest received from prior years for the same month, along with a visual graph.

| January               | FY 2021   | FY 2022   | FY 2023  |
|-----------------------|-----------|-----------|----------|
| Interest              | \$131,203 | \$107,028 | \$78,331 |
| Average Monthly Yield | 1.42%     | 1.07%     | 1.68%    |