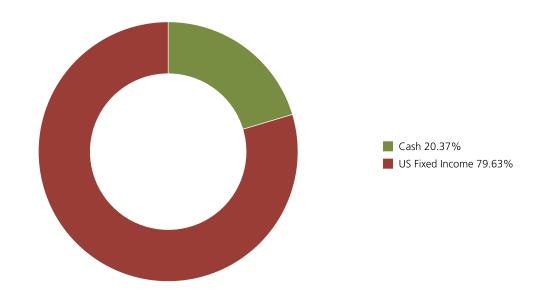

#### **Summary of asset allocation**

|                     | Market<br>value (\$) | % of<br>Portfolio |
|---------------------|----------------------|-------------------|
| Cash                | 25,941,643.23        | 20.37             |
| Cash                | 25,941,643.23        | 20.37             |
| US                  | 25,941,643.23        | 20.37             |
| Fixed Income        | 101,406,367.89       | 79.63             |
| US                  | 101,406,367.89       | 79.63             |
| US Fixed Income     | 18,065,934.47        | 14.19             |
| Government          | 55,265,855.27        | 43.40             |
| Municipals          | 255,964.11           | 0.20              |
| Corporate IG Credit | 27,818,614.04        | 21.84             |
| Equity              | 0.00                 | 0.00              |
| Commodities         | 0.00                 | 0.00              |
| Non-Traditional     | 0.00                 | 0.00              |
| Other               | 0.00                 | 0.00              |
| Total Portfolio     | \$127,348,011.12     | 100%              |