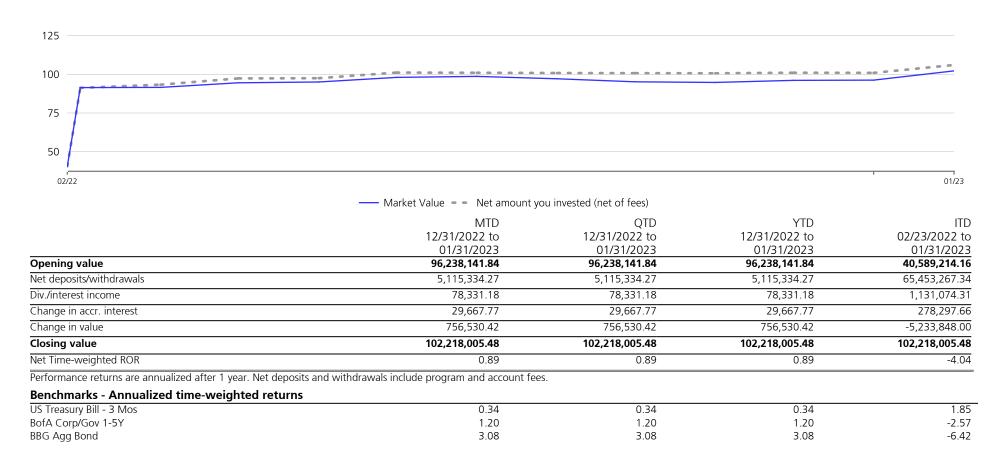

64.11           | 0.20              |
| Corporate IG Credit | 27,818,614.04        | 21.84             |
| Equity              | 0.00                 | 0.00              |
| Commodities         | 0.00                 | 0.00              |
| Non-Traditional     | 0.00                 | 0.00              |
| Other               | 0.00                 | 0.00              |
| Total Portfolio     | \$127,348,011.12     | 100%              |

Balanced mutual funds are allocated in the 'Other' category



Assets held at other financial institutions are included in this report. We have not verified, and are not responsible for, the accuracy or completeness of this information.

Report created on: February 01, 2023 Page 2 of 31



## Sources of portfolio value

as of January 31, 2023

\$ Millions





## **Bond summary**

as of January 31, 2023

#### **Bond overview**

| Total quantity                           | 108,502,000      |
|------------------------------------------|------------------|
| Total market value                       | \$101,060,802.73 |
| Total accrued interest                   | \$345,565.16     |
| Total market value plus accrued interest | \$101,406,367.89 |
| Total estimated annual bond interest     | \$1,697,185.75   |
| Average coupon                           | 1.60%            |
| Average current yield                    | 1.68%            |
| Average yield to maturity                | 4.42%            |
| Average yield to worst                   | 4.41%            |
| Average modified duration                | 2.37             |
| Average effective mat